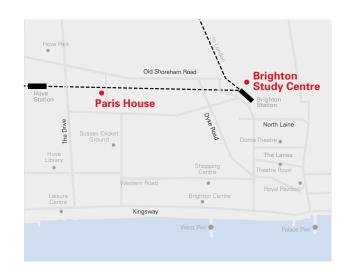

## Paris House, Brighton

Accommodation factsheet



## **Brighton Paris House residence includes:**

- · Age 18+
- 31 single en-suite bedrooms, 4 twin en-suite bedrooms
- Accommodation includes: bed, desk, closet, TV, iron/ironing board, shower room with WC, bring your own towels, room cleaned and bed linen changed weekly
- Kitchenette
- On-site laundry room
- WiFi access
- · Security Warden available from 6pm to 8am
- · Half board

## Price per term (2015/16):

En-suite catered (sharing, half board) £3,110 En-suite catered (single, half board) £3,710

Half board – Breakfast and dinner only



Paris House Wilbury Villas Hove East Sussex